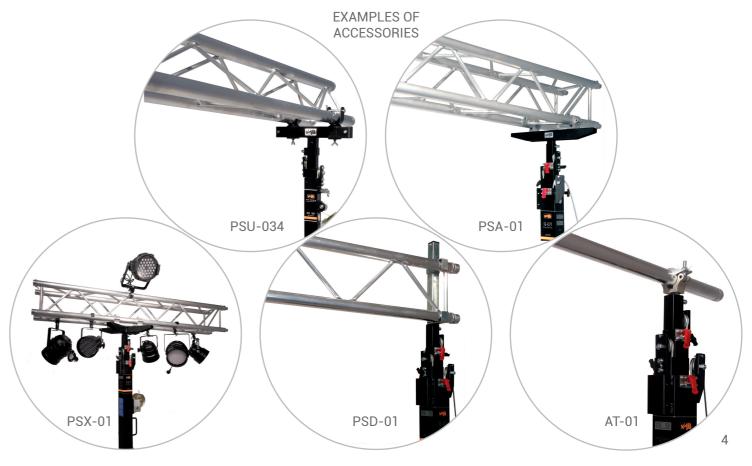

## Top Load Lifts Accessories - TE Series

| PSU-034 Adjustable support for truss with U-piece and pin. Insertion Ø35 mm         |    | PSA-01 Adjustable support for truss, with tilting alicraft grips. For towerlifts with insertion of Ø35 mm |
|-------------------------------------------------------------------------------------|----|-----------------------------------------------------------------------------------------------------------|
| PSU-06<br>Adjustable support for<br>truss with U-piece and pin.<br>Insertion Ø35 mm | MB | PSA-02 Adjustable support for truss, with tilting alicraft grips. For towerlifts with insertion of Ø55 mm |
| PSU-074 Adjustable support for truss with U-piece and pin. Insertion Ø55 mm         |    | PSA-03 Adjustable support for truss, with tilting alicraft grips. For towerlifts with insertion of Ø50 mm |
| PSU-086 Adjustable support for truss with U-piece and pin. Insertion Ø50 mm         |    | PSX-01<br>Adjustable 4 point alicraft<br>support with insertion of<br>Ø35 mm                              |
| PSD-01<br>Flat truss support for<br>towerlifts with<br>insertion of Ø35 mm          |    | PSX-02<br>Adjustable 4 point alicraft<br>support with insertion of<br>Ø55 mm                              |
| SPK-35<br>Ø35 mm insertion for<br>speaker placement                                 |    | PSX-03<br>Flat truss support for<br>towerlifts with<br>insertion of Ø50mm                                 |

## Top Load Lifts Accessories - TE Series

ACCESSORIES