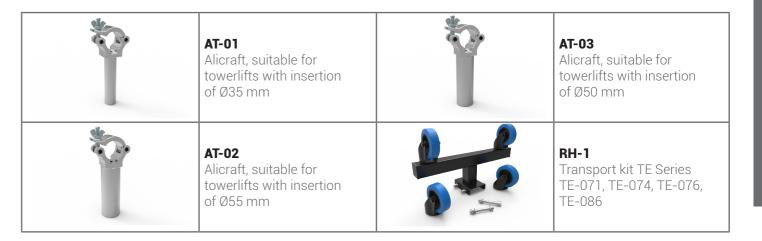

e and pin. Insertion Ø55 mm         |    | PSA-03 Adjustable support for truss, with tilting alicraft grips. For towerlifts with insertion of Ø50 mm |
| PSU-086 Adjustable support for truss with U-piece and pin. Insertion Ø50 mm         |    | PSX-01<br>Adjustable 4 point alicraft<br>support with insertion of<br>Ø35 mm                              |
| PSD-01<br>Flat truss support for<br>towerlifts with<br>insertion of Ø35 mm          |    | PSX-02<br>Adjustable 4 point alicraft<br>support with insertion of<br>Ø55 mm                              |
| SPK-35<br>Ø35 mm insertion for<br>speaker placement                                 |    | PSX-03<br>Flat truss support for<br>towerlifts with<br>insertion of Ø50mm                                 |

## Top Load Lifts Accessories - TE Series







ACCESSORIES