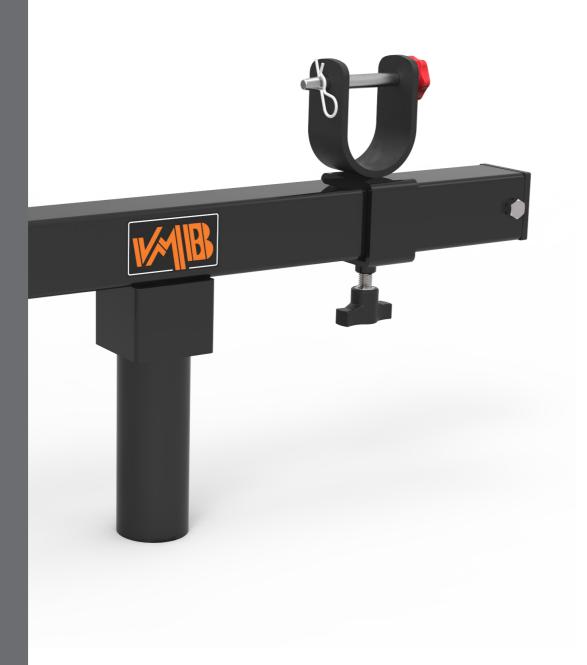

## Top Load Lifts Accessories - TE Series

| PSU-034 Adjustable support for truss with U-piece and pin. Insertion Ø35 mm         |    | PSA-01 Adjustable support for truss, with tilting alicraft grips. For towerlifts with insertion of Ø35 mm |
|-------------------------------------------------------------------------------------|----|-----------------------------------------------------------------------------------------------------------|
| PSU-06<br>Adjustable support for<br>truss with U-piece and pin.<br>Insertion Ø35 mm | MB | PSA-02 Adjustable support for truss, with tilting alicraft grips. For towerlifts with insertion of Ø55 mm |
| PSU-074 Adjustable support for truss with U-piece and pin. Insertion Ø55 mm         |    | PSA-03 Adjustable support for truss, with tilting alicraft grips. For towerlifts with insertion of Ø50 mm |
| PSU-086 Adjustable support for truss with U-piece and pin. Insertion Ø50 mm         |    | PSX-01<br>Adjustable 4 point alicraft<br>support with insertion of<br>Ø35 mm                              |
| PSD-01<br>Flat truss support for<br>towerlifts with<br>insertion of Ø35 mm          |    | PSX-02<br>Adjustable 4 point alicraft<br>support with insertion of<br>Ø55 mm                              |
| SPK-35<br>Ø35 mm insertion for<br>speaker placement                                 |    | PSX-03<br>Flat truss support for<br>towerlifts with<br>insertion of Ø50mm                                 |