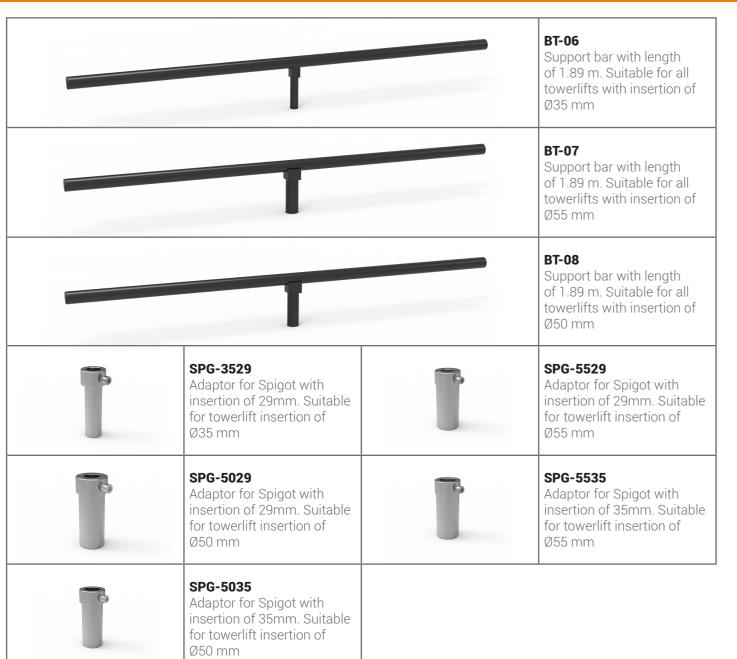

ece and pin. Insertion Ø55 mm         |    | PSA-03 Adjustable support for truss, with tilting alicraft grips. For towerlifts with insertion of Ø50 mm |
| PSU-086 Adjustable support for truss with U-piece and pin. Insertion Ø50 mm         |    | PSX-01<br>Adjustable 4 point alicraft<br>support with insertion of<br>Ø35 mm                              |
| PSD-01<br>Flat truss support for<br>towerlifts with<br>insertion of Ø35 mm          |    | PSX-02<br>Adjustable 4 point alicraft<br>support with insertion of<br>Ø55 mm                              |
| SPK-35<br>Ø35 mm insertion for<br>speaker placement                                 |    | PSX-03<br>Flat truss support for<br>towerlifts with<br>insertion of Ø50mm                                 |

## Top Load Lifts Accessories - TE Series







ACCESSORIES